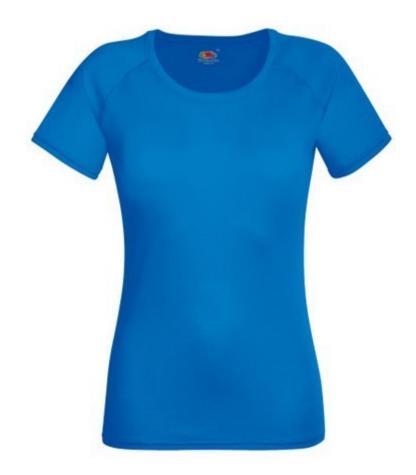

# FRUIT OF THE LOOM, PERFORMANCE, SPORTS POLYESTER T-SHIRT FOR WOMEN, ROYAL BLUE, S

## **Basic informations**

Size: S

Length: 46 Width: 33

Height: 29

Size: S

Color: Royal blue

#### **Colors**

Fruit of the Loom, Performance, Sports Polyester T-Shirt for Women, Royal Blue, S. Sports Polyester T-Shirt for Women, Girls and Ladies, Short Sleeves, 100% Polyester T-shirt, Cool Wear Cooling & Drying, 140gm / m2 Polyester, T-shirt Ideal for all sporting events and all kinds of activities, stylish cut. Branding: sublimation, flex / flock